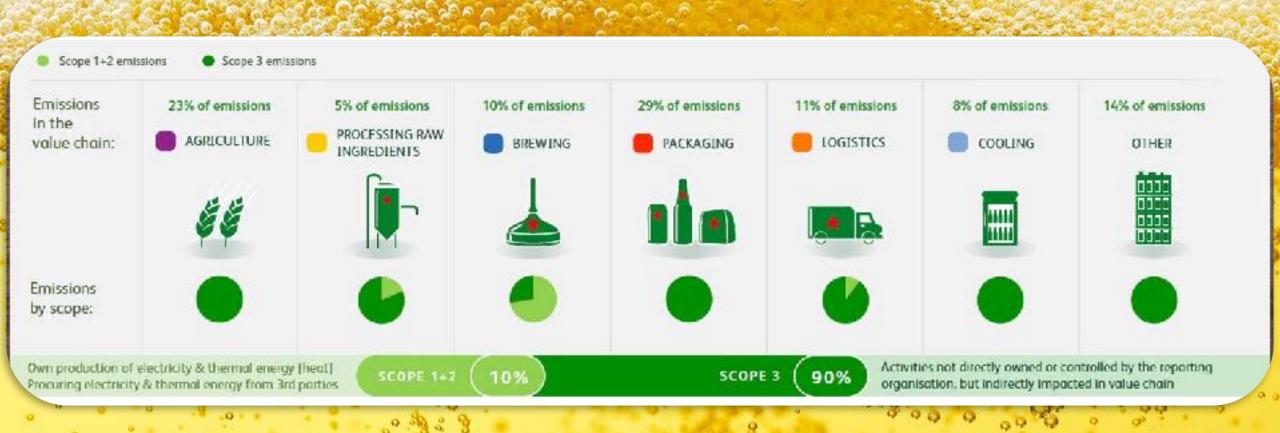

# Our Carbon Footprint from barley to bar

Starting with our own operations, we are aiming for zero net carbon emissions in the whole Value Chain by 2040